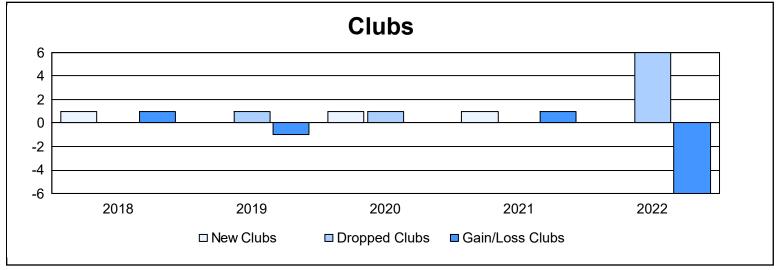

District LD 7

As of June 2022 Cumulative

| Year      | New<br>Clubs | Dropped<br>Clubs | Gain/<br>Loss<br>Clubs | New<br>Members | Charter<br>Members | Reinstate<br>Members | Transfer<br>Members | Total<br>Member<br>Added | Total<br>Members<br>Dropped | Gain/<br>Loss<br>Members |
|-----------|--------------|------------------|------------------------|----------------|--------------------|----------------------|---------------------|--------------------------|-----------------------------|--------------------------|
| 2017-2018 | 1            | 0                | 1                      | 327            | 25                 | 6                    | 5                   | 363                      | 269                         | 94                       |
| 2018-2019 | 0            | 1                | -1                     | 166            | 3                  | 0                    | 2                   | 171                      | 232                         | -61                      |
| 2019-2020 | 1            | 1                | 0                      | 179            | 23                 | 5                    | 10                  | 217                      | 298                         | -81                      |
| 2020-2021 | 1            | 0                | 1                      | 55             | 28                 | 5                    | 3                   | 91                       | 218                         | -127                     |
| 2021-2022 | 0            | 6                | -6                     | 144            | 16                 | 61                   | 16                  | 237                      | 387                         | -150                     |
| Average   | 1            | 2                | -1                     | 174            | 19                 | 15                   | 7                   | 216                      | 281                         | -65                      |